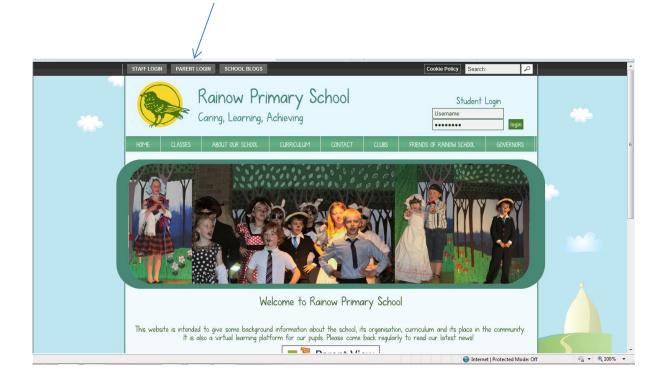

## Instructions for Booking your Appointment for Parents' Evening

You will already have received your user-id and password via email. Enter <u>www.rainowpri.cheshire.sch.uk</u> and click on the **PARENT LOGIN** option shown below.