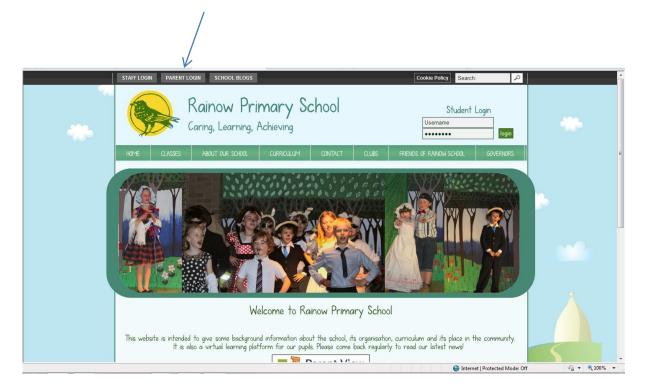

## Instructions for Booking your Appointment for Parents' Evening

You will already have received your user-id and password via pupil post. Enter <u>www.rainowpri.cheshire.sch.uk</u> and click on the **PARENT LOGIN** option shown below.